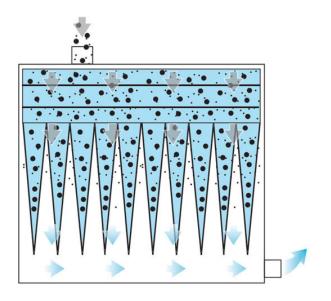

# Airflow through filters

Clean air

Contaminated air

Particulate

| Technical data       |                    |                     |  |  |
|----------------------|--------------------|---------------------|--|--|
|                      | EU                 | US                  |  |  |
| Dimensions (HxWxD)   | 820 x 631 x 635 mm | 32.28 x 24.84 x 25" |  |  |
| Cabinet construction | Stainless steel    | Stainless steel     |  |  |
| Weight               | 35kg               | 77lbs               |  |  |
| Exhaust outlet       | 125mm              | 4.9"                |  |  |