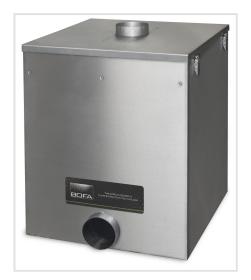

### **ILF 600**

#### LASER, MECHANICAL ENGINEERING

Inline filter delivering a longer life for applications that generate high amounts of dust and particulate.

The BOFA inline pre filters have been designed specifically for applications that generate high amounts of dust or particulate. The filter unit is positioned alongside the main BOFA fume filtration system to increase the overall filter capacity and extend the life of the main filters. A range of application dependent filter types and configurations are available on request.