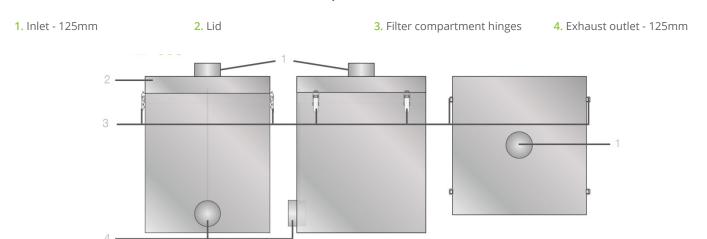

# Technical specification - ILF 600

# Airflow through filters

Clean air

Contaminated air

Particulate

| Technical data       |                    |                     |  |  |
|----------------------|--------------------|---------------------|--|--|
|                      | EU                 | US                  |  |  |
| Dimensions (HxWxD)   | 820 x 631 x 635 mm | 32.28 x 24.84 x 25" |  |  |
| Cabinet construction | Stainless steel    | Stainless steel     |  |  |
| Weight               | 35kg               | 77lbs               |  |  |
| Exhaust outlet       | 125mm              | 4.9"                |  |  |