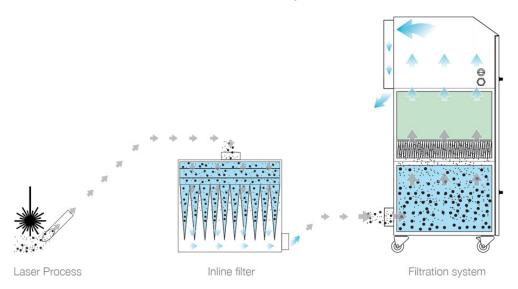

# Inline filtration system

#### LASER, MECHANICAL ENGINEERING

Inline filter delivering a longer life for applications that generate high amounts of dust and particulate.

The BOFA inline pre filters have been designed specifically for applications that generate high amounts of dust or particulate. The filter unit is positioned alongside the main BOFA fume filtration system to increase the overall filter capacity and extend the life of the main filters. A range of application dependent filter types and configurations are available on request.